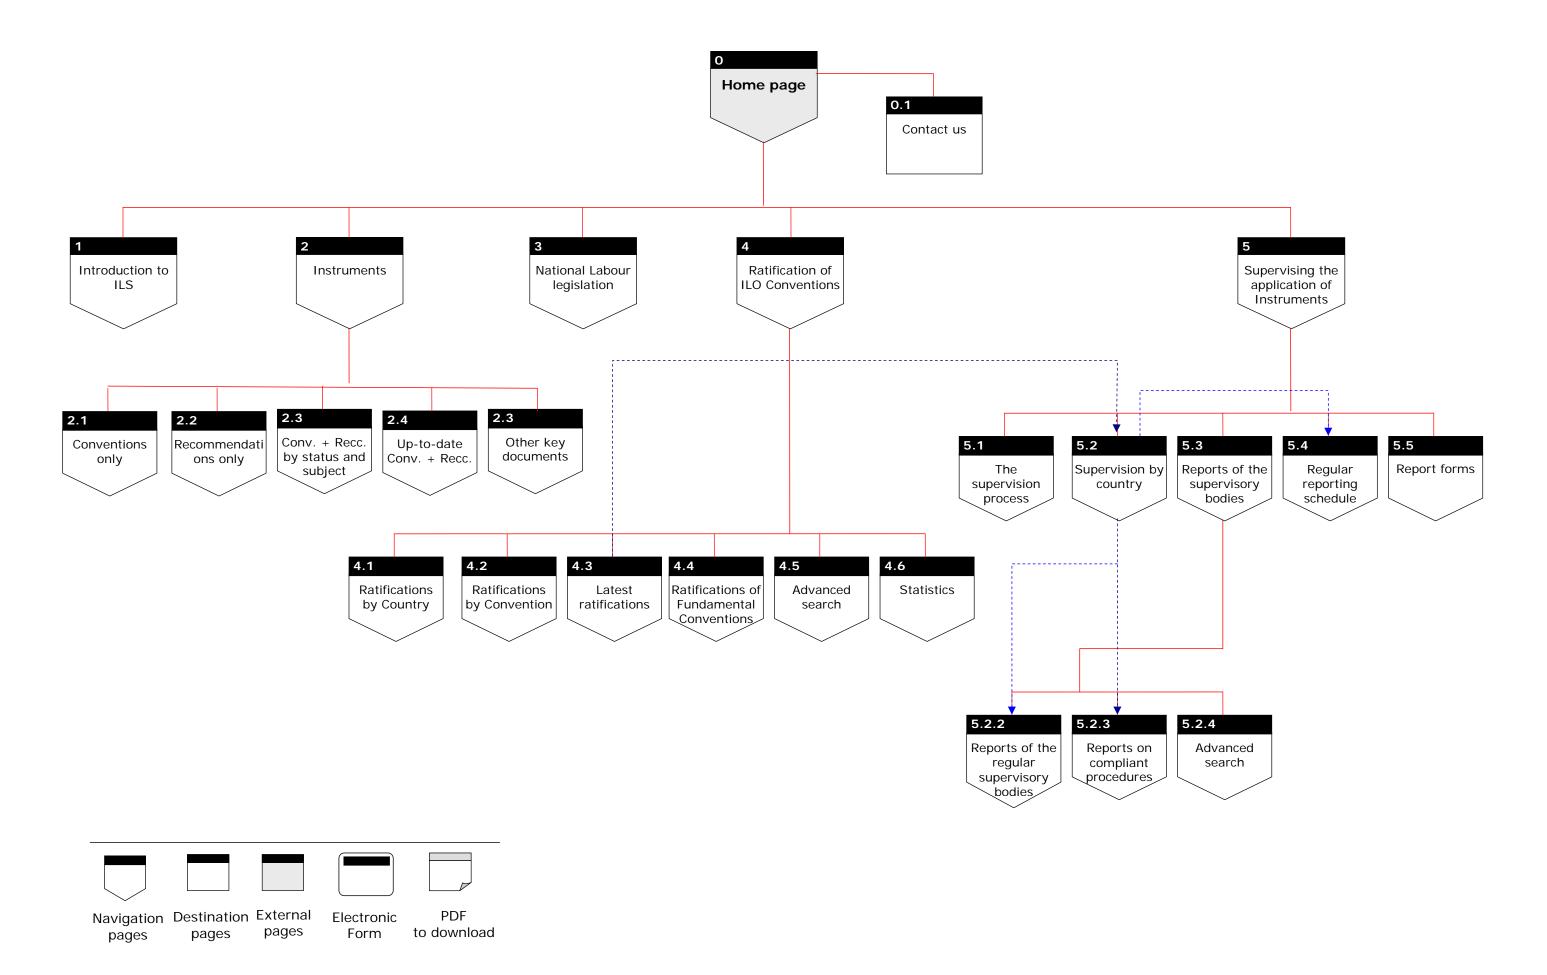

## Convention view: documents all around a Convention and its application in a given country

In light yellow documents of the ILO' supervisory system (regular and special). Each document, in turn, is linked to other document(s)



Individual observations by CEACR APPLIS

Direct requests by CEACR APPLIS

Previous observations on the same Convention APPLIS – ILOLEX?

National legislation

Status of report submitted by Gov. Received not yet received APPLIS

Constitution article Cross reference ILOLEX

## Country view: Information all around a Country

In light yellow pages listing documents of the ILO' supervisory system (regular and special) related to a country. Once selected a document in the list the resulting document is then linked to other document(s).