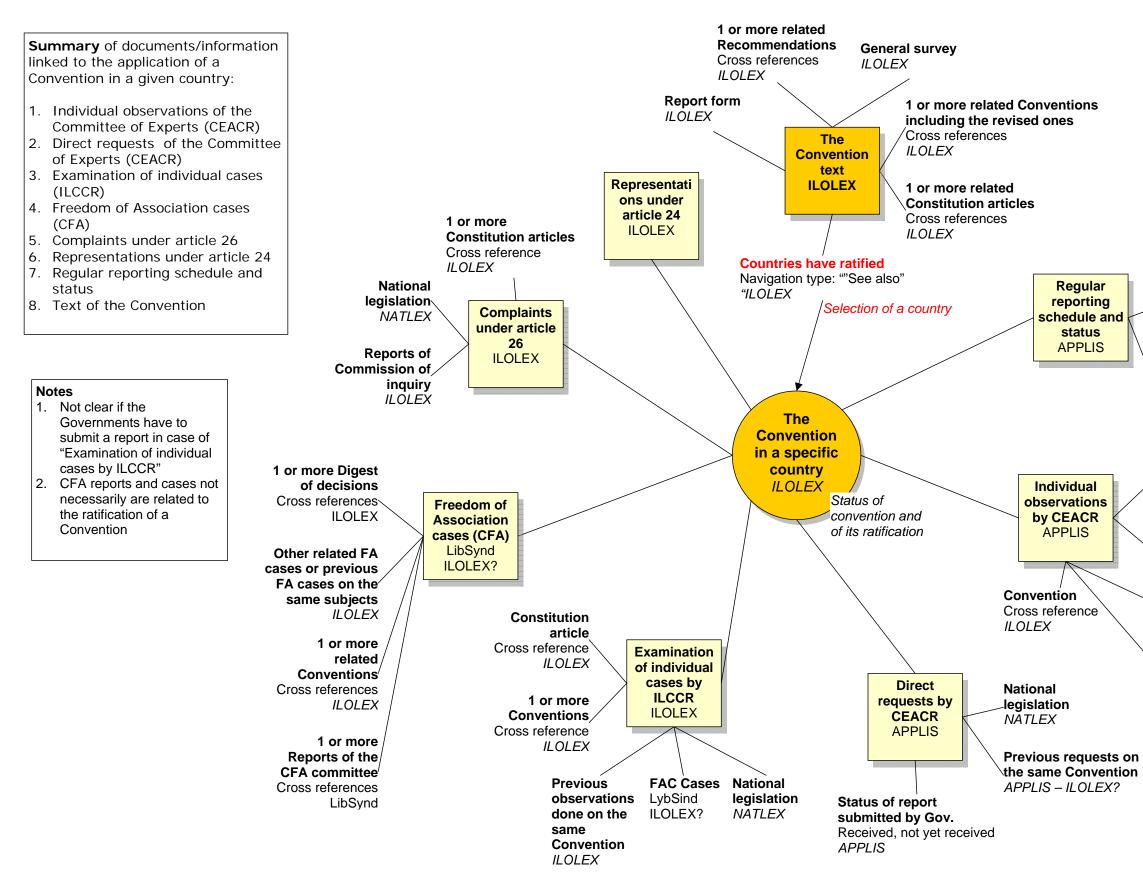

## Convention view: documents all around a Convention and its application in a given country

In light yellow documents of the ILO' supervisory system (regular and special). Each document, in turn, is linked to other document(s)

Individual observations by CEACR APPLIS

Direct requests by CEACR APPLIS

Previous observations on the same Convention APPLIS – ILOLEX?

National legislation

Status of report submitted by Gov. Received not yet received APPLIS

Constitution article Cross reference ILOLEX