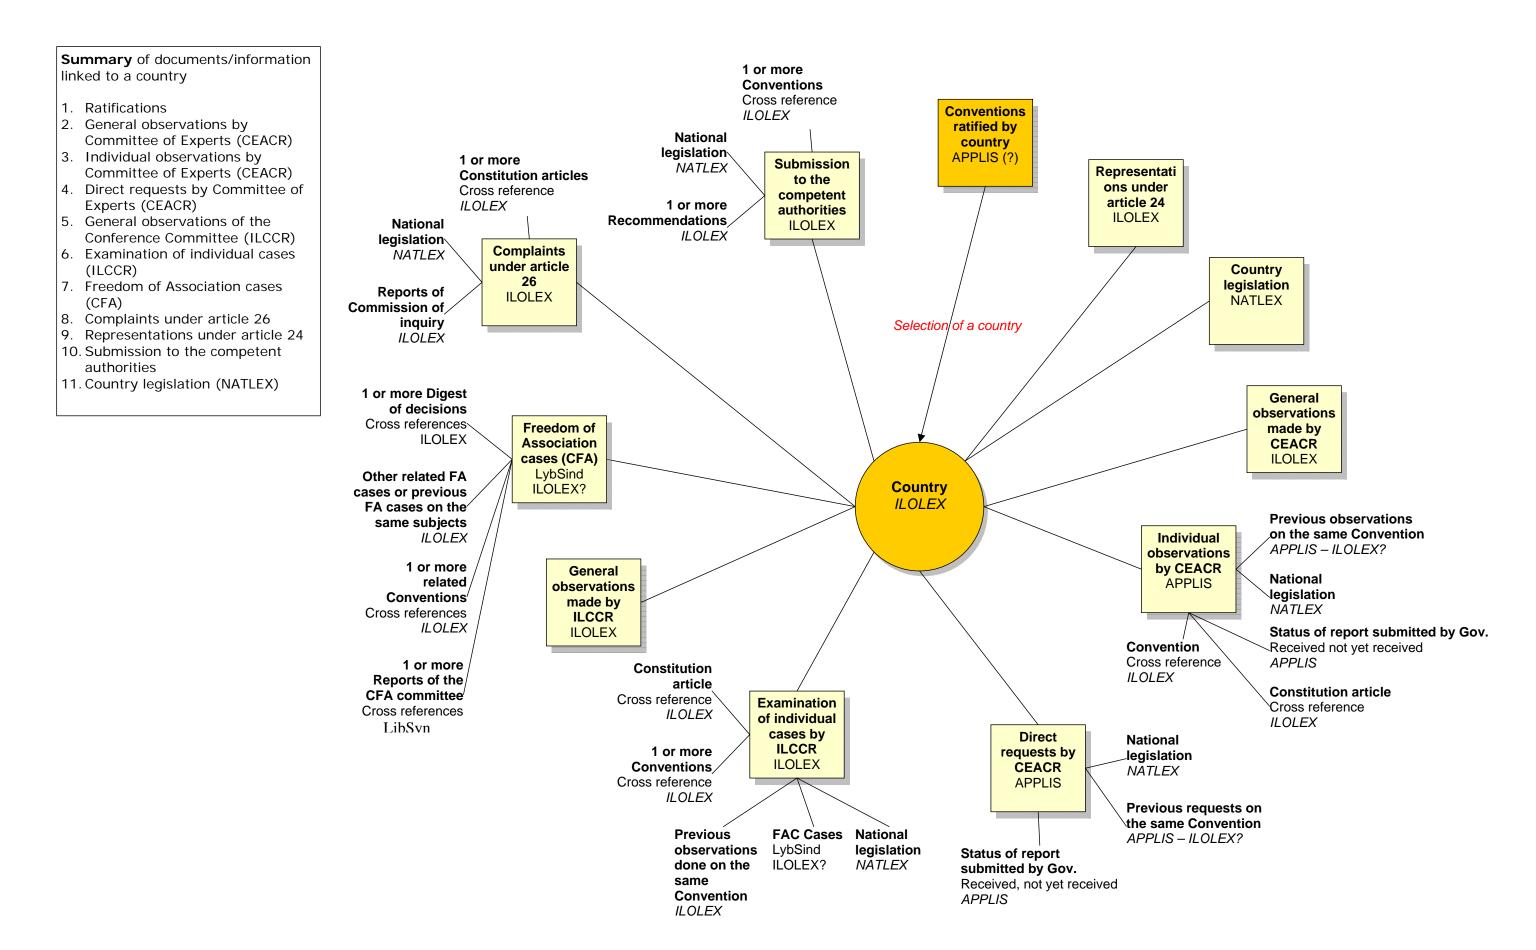

## Country view: Information all around a Country

In light yellow pages listing documents of the ILO' supervisory system (regular and special) related to a country. Once selected a document in the list the resulting document is then linked to other document(s).